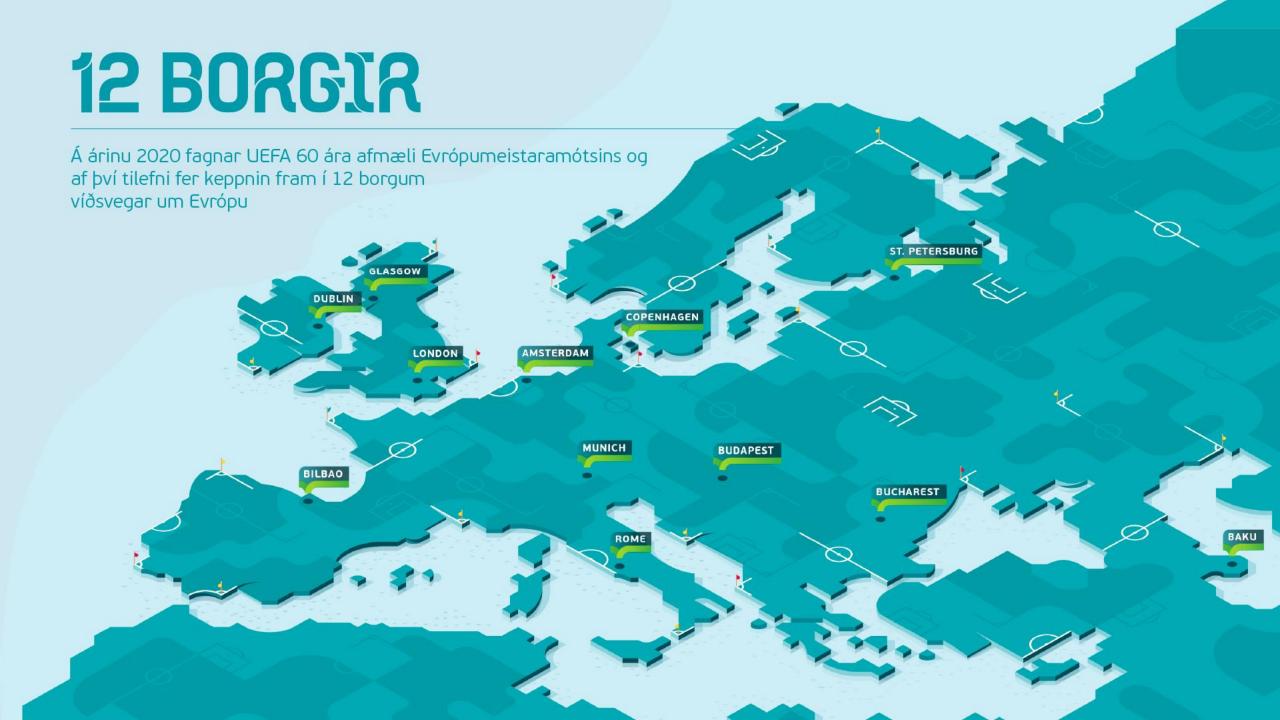

# RIÐLAR OG LEIKSTAÐIR

A

B

C

D

3

5





UEFA EURO 2020°
ST PETERSBURG









UEFA EURO 2020















## RIÐLAR





## EM Í DAG SKJÁAUGLÝSINGATILBOÐ

Tryggðu þér sýnileika í kringum **EM Í DAG** sem heldur utan um umfjöllun fyrir og eftir alla leiki á stærsta móti ársins

Framundan er 51 stórleikur á EM2020 en þar af verða **22 leikir í opinni dagskrá!** 

Innifalið í pakkanum er 1 auglýsing eftir þáttinn áður en að leikur hefst.

Samtals 51 birting!

Verð: 590.000 kr. + vsk.







EM í dag



Þjóðsöngvar



Fyrri hálfleikur



Seinni hálfleikur



HÓLF 1

MEĐALTAL

**EM2016** ÁN ÍSLANDSLEIKJA. DEKKUN Á LEIK Í 12 TIL 80 ÁRA.

| FRAKKLAND - RÚMENÍA     | 82108  |
|-------------------------|--------|
| ALBANÍA – SVISS         | 32546  |
| TYRKLAND – KRÓATÍA      | 45154  |
|