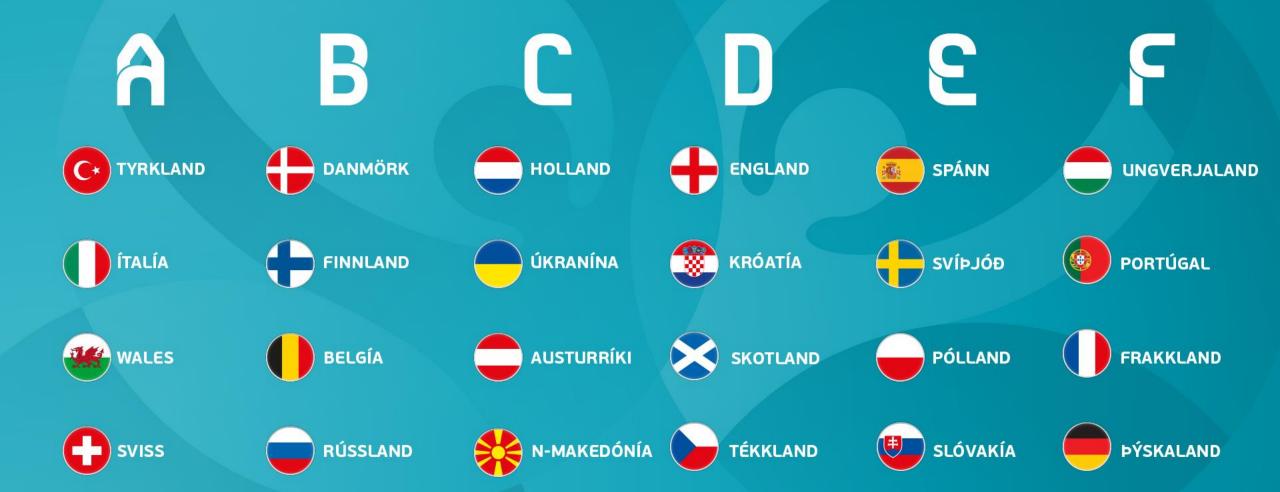

# RIÐLAR OG LEIKSTAÐIR

A

B

C

D

3

5





UEFA EURO 2020°
ST PETERSBURG









UEFA EURO 2020















## RIÐLAR





## EM Í DAG SKJÁAUGLÝSINGATILBOÐ

Tryggðu þér sýnileika í kringum **EM Í DAG** sem heldur utan um umfjöllun fyrir og eftir alla leiki á stærsta móti ársins

Framundan er 51 stórleikur á EM2020 en þar af verða **22 leikir í opinni dagskrá!** 

Innifalið í pakkanum er 1 auglýsing eftir þáttinn áður en að leikur hefst.

Samtals 51 birting!

Verð: 590.000 kr. + vsk.







EM í dag



Þjóðsöngvar



Fyrri hálfleikur



Seinni hálfleikur



HÓLF 1

MEĐALTAL

**EM2016** ÁN ÍSLANDSLEIKJA. DEKKUN Á LEIK Í 12 TIL 80 ÁRA.

| FRAKKLAND - RÚMENÍA     | 82108  |
|-------------------------|--------|
| ALBANÍA – SVISS         | 32546  |
| TYRKLAND – KRÓATÍA      | 45154  |
| ÍRLAND - SVÍÞJÓÐ        | 44062  |
| RÚSSLAND – SLÓVAKÍA     | 17820  |
| ÚKRAÍNA – NORÐUR ÍRLAND | 34870  |
| TÉKKLAND – KRÓAT